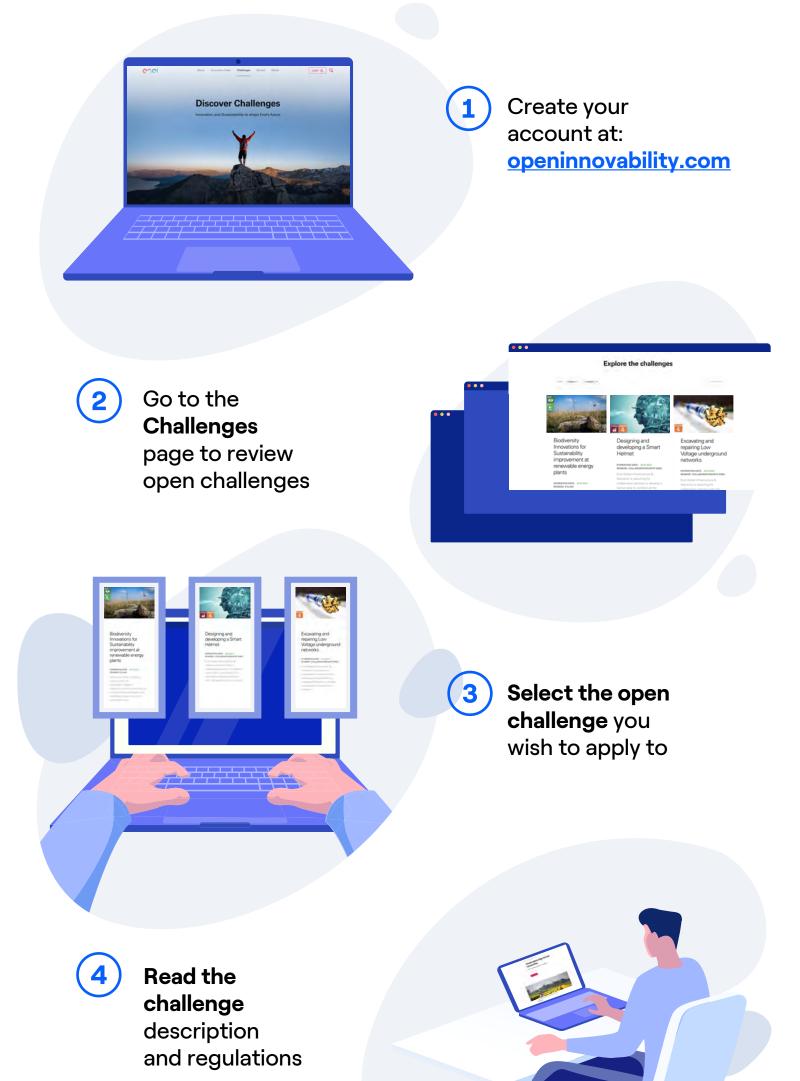

# Be a part of the solution with openinnovability.com

Join openinnovability.com, our crowdsourcing platform where you can solve our challenges and have the opportunity to win a monetary reward or collaborate with Enel.

#### How do I get started?

Submit your solution >

 If you don't see any relevant challenges, you also have the option to submit your own innovative project