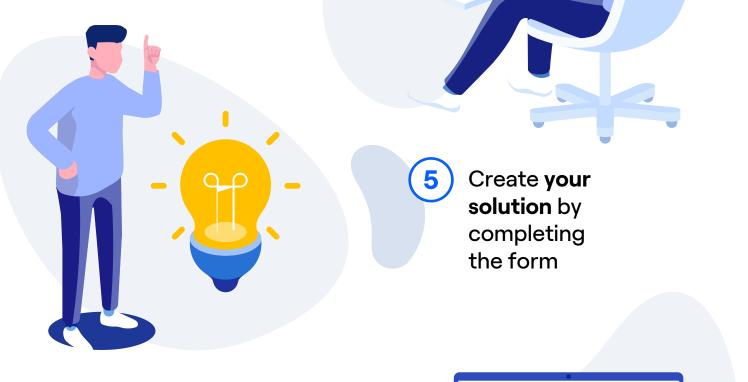

#### How do I get started?

Submit your solution >

 If you don't see any relevant challenges, you also have the option to submit your own innovative project

#### What happens next?

Your proposal will be evaluated by a technical commitee

Once the evaluations are complete, you will receive feedback

If your proposal is selected as a winner, an Open Innovability<sup>®</sup> representative will contact you to go over the next steps